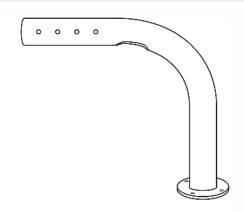

### Right Angle Bent Mounting Pole

- Pole width: 370mm, height: 340mm
- Mount POS/monitor onto the bench/desktop
- · Adjustable screen tilt, swivel & rotate
- Holds POS/monitor up to total weight of 10 kg
- VESA 75 x 75 / 100 x 100 mm