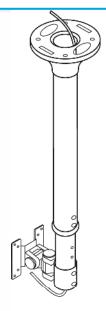

#### Ceiling Pole Mount GPU-8730B

- · Adjustable length: 600 mm to 1060 mm
- · Adjustable screen tilt, swivel & rotate
- · Firmly fixes on the ceiling
- Holds POS/monitor up to total weight of 20 kg
- VESA 75 x 75 / 100 x 100 mm