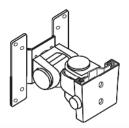

### Wall Mount Swivel Bracket WM262

- · Adjustable screen swivel & rotate
- · Firmly fixes on the wall
- · Holds POS/monitor up to total weight of 15 kg
- VESA 75 x 75 / 100 x 100 mm