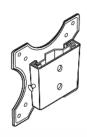

## Wall Mount bracket GPU-WM117B

- Deluxe wall mounting (130 mm from wall)
- · Adjustable screen tilt, swivel & rotate
- · Firmly fixes onto the wall
- · Holds POS/monitor up to total weight of 12 kg
- VESA 75 x 75 / 100 x 100 mm