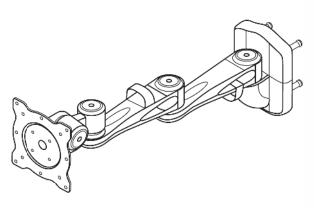

### Swing Arm GPU-262BS

- Mount POS/monitor onto the wall with a 45 cm long adjustable aluminium die-cast arm
- Adjustable screen tilt, swivel & rotate
- Holds POS/monitor up to total weight of 15 kg
- VESA 75 x 75 / 100 x 100 mm