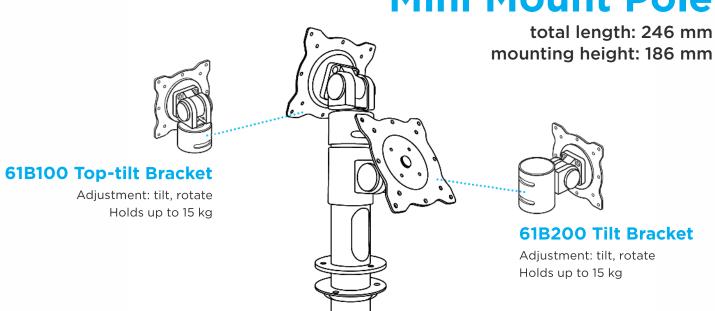

mm from wall)
- · Adjustable screen tilt, swivel & rotate
- · Firmly fixes onto the wall
- · Holds POS/monitor up to total weight of 12 kg
- VESA 75 x 75 / 100 x 100 mm

#### **The Senor Building**

65 & 67 Weaver Street Coopers Plains QLD 4108, Australia P: +61 7 3275 5888 sales@senortech.com.au



Quality. Safety. Versatility.

## MOUNT KITS



### Wall Mount Swivel Bracket WM262

- · Adjustable screen swivel & rotate
- · Firmly fixes on the wall
- · Holds POS/monitor up to total weight of 15 kg
- VESA 75 x 75 / 100 x 100 mm



### Right Angle Bent Mounting Pole

- Pole width: 370mm, height: 340mm
- Mount POS/monitor onto the bench/desktop
- · Adjustable screen tilt, swivel & rotate
- Holds POS/monitor up to total weight of 10 kg
- VESA 75 x 75 / 100 x 100 mm

#### **Mini Mount Pole**



#### **The Senor Building**

65 & 67 Weaver Street Coopers Plains QLD 4108, Australia P: +61 7 3275 5888 sales@senortech.com.au



Quality. Safety. Versatility.

## MOUNT KITS



#### **The Senor Building**

65 & 67 Weaver Street Coopers Plains QLD 4108, Australia P: +61 7 3275 5888 sales@senortech.com.au



Quality. Safety. Versatility.