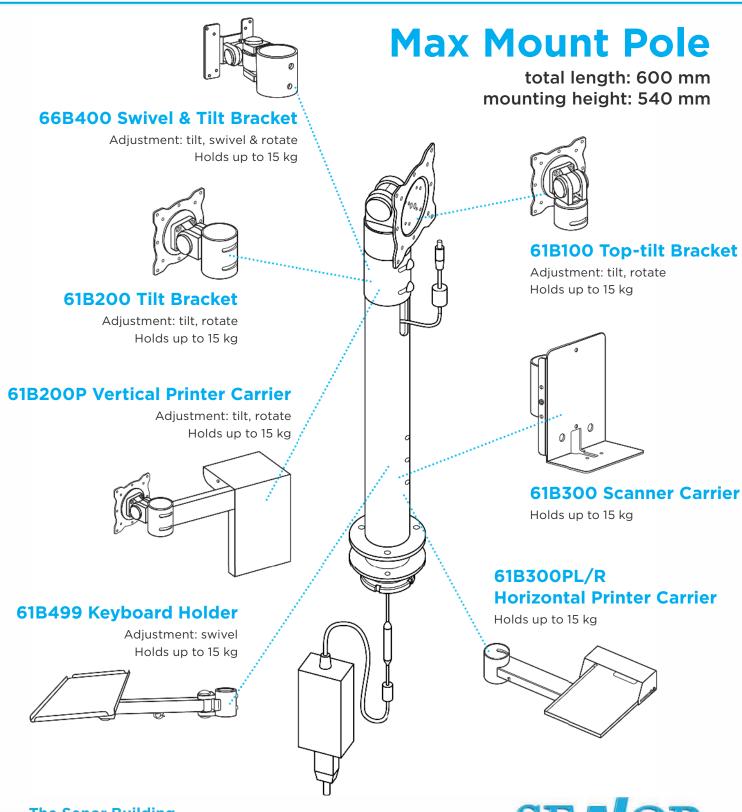

he Senor Building**

65 & 67 Weaver Street Coopers Plains QLD 4108, Australia P: +61 7 3275 5888 sales@senortech.com.au



Quality. Safety. Versatility.

## MOUNT KITS



### Wall Mount Swivel Bracket WM262

- · Adjustable screen swivel & rotate
- · Firmly fixes on the wall
- · Holds POS/monitor up to total weight of 15 kg
- VESA 75 x 75 / 100 x 100 mm



### Right Angle Bent Mounting Pole

- Pole width: 370mm, height: 340mm
- Mount POS/monitor onto the bench/desktop
- · Adjustable screen tilt, swivel & rotate
- Holds POS/monitor up to total weight of 10 kg
- VESA 75 x 75 / 100 x 100 mm

#### **Mini Mount Pole**



#### **The Senor Building**

65 & 67 Weaver Street Coopers Plains QLD 4108, Australia P: +61 7 3275 5888 sales@senortech.com.au



Quality. Safety. Versatility.

## MOUNT KITS



#### **The Senor Building**

65 & 67 Weaver Street Coopers Plains QLD 4108, Australia P: +61 7 3275 5888 sales@senortech.com.au



Quality. Safety. Versatility.