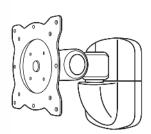

### Wall Mount Swivel Bracket WM262

- · Adjustable screen swivel & rotate
- · Firmly fixes on the wall
- · Holds POS/monitor up to total weight of 15 kg
- VESA 75 x 75 / 100 x 100 mm